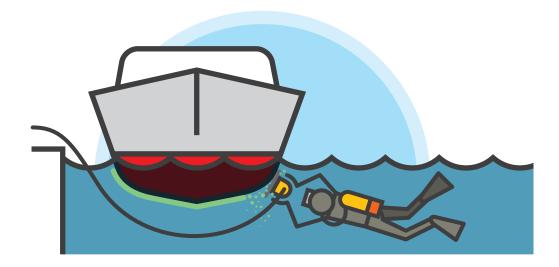

### **Underwater** washing

Fouling can also be removed fast and easy underwater by a diver with the correct equipment.