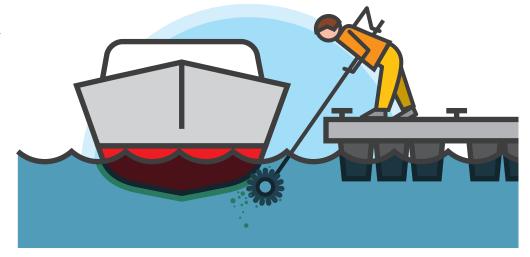

### Washing from the jetty

A third option is a specially designed machine that allows very efficient cleaning from the jetty.