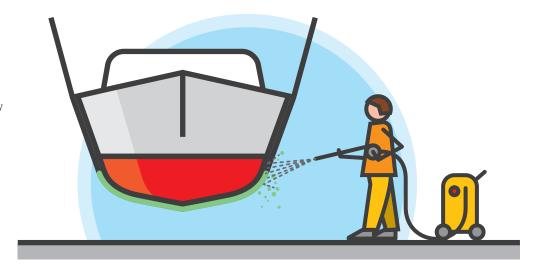

#### Washing in the boatlift

A boat that has Ecospeed on its hull can be washed very quickly in a marina's boatlift.